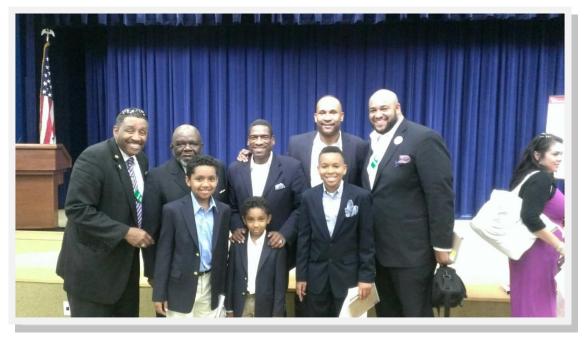

# CREATING A SUSTAINABLE ENVIRONMENT FOR THE YOUTH OF DC NOW!

By: Franklyn M. Malone, CEO The 100 Fathers, Inc.

There is much concern in the Urban. community by community leaders about the lack of options presented to our youth in the area of Sustainable Community Programs! After attending a Community meeting in the Mayfair Community last week in D.C. with the Ward 7 Drug Free Community, it became clear that in order for our community and our youth to co-exist peacefully there must be many more "Sustainable" community supports in place. Incarceration is the way of the pipeline to prison and supports over the years an unsustainable alternatives that has now created a return of hundreds of Returning Citizens to a city that must be prepared to offer jobs, counselling, fatherhood support groups, flexible and accessible services, long term connection services, access to work, family focused services, housing and character enhancement just to name a few.

\*Commissioner Franklyn M. Malone is a founding Member of the Mayors New DC Commission on Fathers, Men and Boys and the CEO of the 100 Fathers Inc. Mr. Malone is an author, Fatherhood Expert and Award winning Community Activist who in 2012 was called personally by :President Barack Obama and heralded for his work with Fatherhood and Mentoring. Malone is the 2015 Cafritz Award Finalist and received a Lifetime Achievement Award at The NVCC. The 100 Fathers works closely with 15 other community organizations through the DC Fatherhood Coalition that sustain the families, fathers and children of DC through their programs and advocacy.